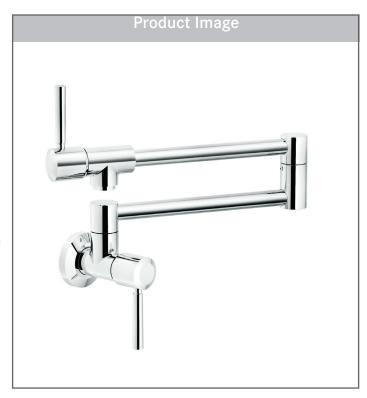

# WALL MOUNT POT FILLER

Model PF5200 Polished Chrome

Oriented on current trends in product design, the combination of transitional style and sculptured form provide sleek aesthetics that will delight any chef day after day.

#### **FEATURES**

- Solid brass construction ensures long-lasting performance
- Two handles offer control at the point of use and wall.
- 180-degree spout swivel range provides ample reach and rotation for filling large pots on stovetops.
- Pair with other faucets and accessories in the Franke
   Absinthe series for a consistent look throughout the kitchen