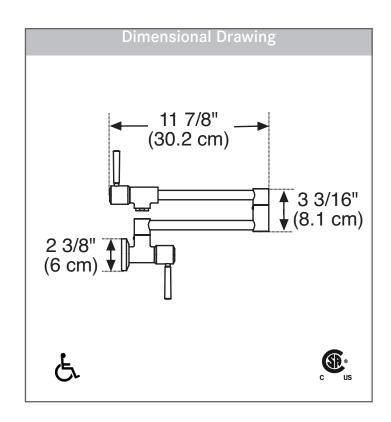

#### **TECHNICAL FEATURES**

Faucet Type Pot Filler
Flow Rate 2.2 GPM
Spray Type N/A
Spray Function Stream

Number of Handles 2 Spout Swivel Range 180°

Cartridge 1/2" ceramic

Hole Diameter 1-3/8" Weight 6 lbs