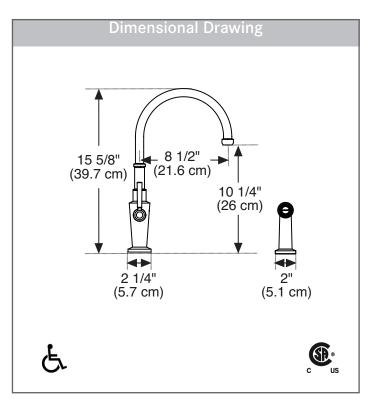

## **TECHNICAL FEATURES**

| Faucet Type              | 1-Hole with Side Spray      |
|--------------------------|-----------------------------|
| Flow Rate                | 1.75 GPM                    |
| Spray Type               | Spray & Stream              |
| Spray Function           | Press & Hold                |
| Number of Handles        | 2                           |
| Spout Swivel Range       | 360°                        |
| Cartridge                | 1/2" ceramic                |
| Countertop Hole Diameter | 1-3/8"                      |
| Weight                   | 10 lbs                      |
| Warranty                 | Limited Lifetime            |
| Certifying Agency        | CSA                         |
| Certifications           | ASME A112.18.1 / CSA B125.1 |
|                          | NSF/ANSI 61                 |
|                          | NSF/ANSI 372                |