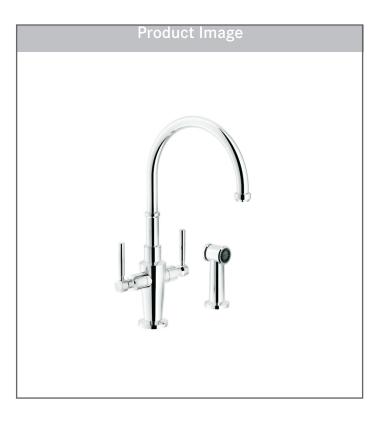

|
| Number of Handles        | 2                           |
| Spout Swivel Range       | 360°                        |
| Cartridge                | 1/2" ceramic                |
| Countertop Hole Diameter | 1-3/8"                      |
| Weight                   | 10 lbs                      |
| Warranty                 | Limited Lifetime            |
| Certifying Agency        | CSA                         |
| Certifications           | ASME A112.18.1 / CSA B125.1 |
|                          | NSF/ANSI 61                 |
|                          | NSF/ANSI 372                |

Yes

ADA Compliant

### **AVAILABLE FINISHES**

| FFS5200   |  |
|-----------|--|
| FFS5220   |  |
| FFS5280   |  |
| FFS5290SB |  |



# SIDE SPRAY KITCHEN FAUCET Model FFS5200 Polished Chrome