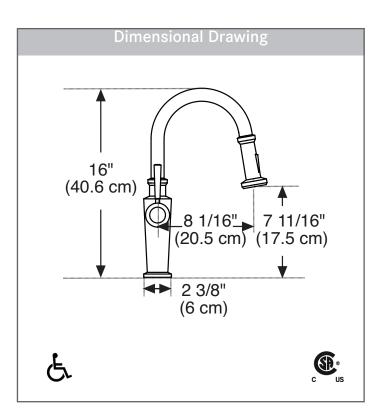

### **TECHNICAL FEATURES**

| Faucet Type              | 1-Hole Pull-Down            |
|--------------------------|-----------------------------|
| Flow Rate                | 1.75 GPM                    |
| Spray Type               | Spray & Stream              |
| Spray Function           | Toggle                      |
| Number of Handles        | 1                           |
| Spout Swivel Range       | 180°                        |
| Cartridge                | 35mm ceramic                |
| Countertop Hole Diameter | 1-3/8"                      |
| Weight                   | 11 lbs                      |
| Warranty                 | Limited Lifetime            |
| Certifying Agency        | CSA                         |
| Certifications           | ASME A112.18.1 / CSA B125.1 |
|                          | NSF/ANSI 61                 |
|                          | NSF/ANSI 372                |

Yes

ADA Compliant