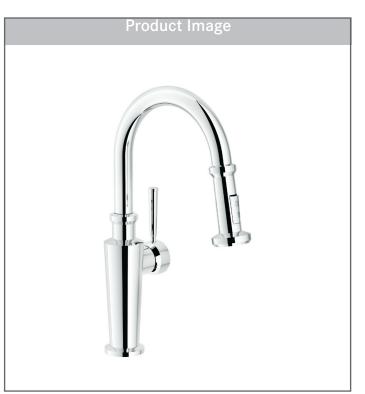

## PULL-DOWN FAUCET Model FFP5200 Polished Chrome

Oriented on current trends in product design, the combination of transitional style and sculptured form provide sleek aesthetics that will delight any chef day after day.

#### FEATURES

- Solid brass construction ensures long-lasting performance
- ECO cartridge built-in water saving feature helps conserve water during everyday kitchen tasks
- Magnetic docking system provides an intuitive, quick release and keeps the spray head securely in place when not in use
- Flexibility to serve as a main kitchen faucet, or a prep faucet.