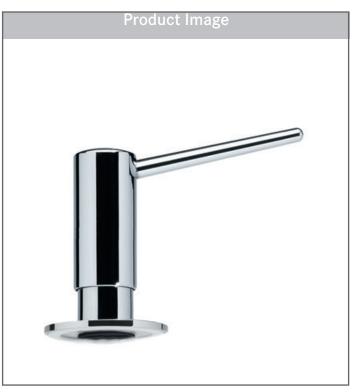

## TOP FILL SOAP DISPENSER

Model SD3100 Polished Chrome

Transform your kitchen into a multi-functional work area with the extraordinary design of our Ambient faucet.

#### **FEATURES**

- Easily dispense soap or lotion from your sink while eliminating countertop clutter
- Holds up to 10 ounces of soap or lotion
- Top fill designs provides convenience of filling the bottle from above the counter
- Pair with other faucets and accessories in the Franke Ambient series for a consistent look throughout the kitchen

#### **AVAILABLE FINISHES**

SD3100 Polished Chrome
SD3120MBK Matte Black
SD3180 Satin Nickel