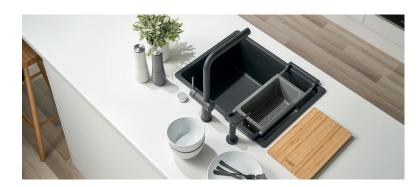

## ALL-IN UNIVERSAL ACCESSORY SYSTEM Model AIUS 100

All-In is the flexible food preparation system designed to bring more flow to your kitchen and life.

- Compatible with all Franke mid-level sinks or any sink with a bowl size of 21 1/4" or less
- · Can be used both front to back and left to right
- · Made of sustainable and hygienic materials
- Food safe

## AIUS 100 system includes:

Telescopic Bridge 7" x Extends to 24"

Featuring extendable stainless steel rails that will adjust to fit bowls up to 21 1/4". Incorporates small feet that sit against the sink edge to ensure a stable fit. Durable handles protect sink. Holds up to 22lbs of weight.

Bamboo Chopping Board 8" x 13"

With silicone feet built into its underside, the bamboo board can be positioned above the sink rim, or securely fitted onto the bridge's stainless steel rails.

Large Colander 7" x 12"

Made from Sanitized® Polypropylene, the large colander allows you to do all your rinsing fruits and vegetables and draining pasta over the sink. Can also be used to drain cutlery. Dishwasher safe.