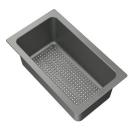

Bamboo Chopping Board 8" x 13"

With silicone feet built into its underside, the bamboo board can be positioned above the sink rim, or securely fitted onto the bridge's stainless steel rails.

Large Colander 7" x 12"

Made from Sanitized® Polypropylene, the large colander allows you to do all your rinsing fruits and vegetables and draining pasta over the sink. Can also be used to drain cutlery. Dishwasher safe.