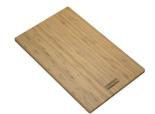

Bamboo Chopping Board 8" x 13"

With silicone feet built into its underside, the bamboo board can be positioned above the sink rim, or securely fitted onto the bridge's stainless steel rails.

Large Colander 7" x 12"