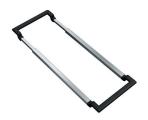

## AIUS 100 system includes:

Telescopic Bridge 7" x Extends to 24"

Featuring extendable stainless steel rails that will adjust to fit bowls up to 21 1/4". Incorporates small feet that sit against the sink edge to ensure a stable fit. Durable handles protect sink. Holds up to 22lbs of weight.